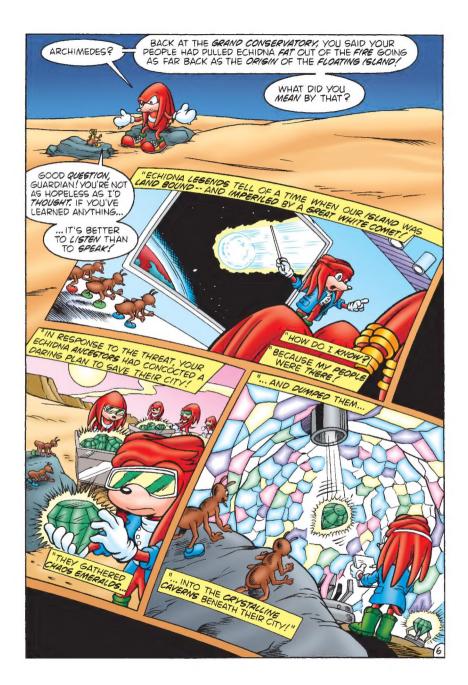

The straits are dire...

...but Knuckles is not alone.

At his side stands ARCHIMEDES THE FIRE ANT. ambassador of a race which shares a secret, symbiotic relationship with the Echidnas. A relationship dating back to the origins of the island, even though, in theory, their peoples are natural enemies!

Now confronted by a greater evil, Knuckles and this unlikely ally must apply the lessons of the PAST to the PRESENT...

for there will be no future for ANY of them!

FOR ONE DAY, GUARDIAN!

WE WERE THIS PLACE!